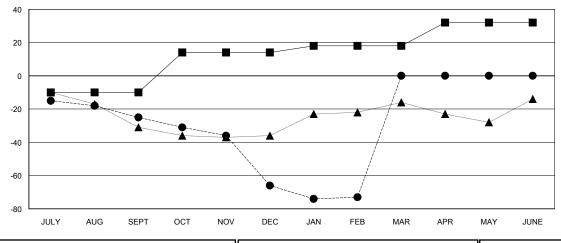

## GOALS AND ACTUAL MEMBERS CUMULATIVE

- A - LAST YEAR MEMBERSHIP ACTUAL

| DROPPED CLUBS: 1 |     |
|------------------|-----|
| DROPPED MEMBERS  |     |
| DECEASED         | 8   |
| CLUB CANCELLED   | 7   |
| OTHER            | 100 |
| TOTAL            | 115 |